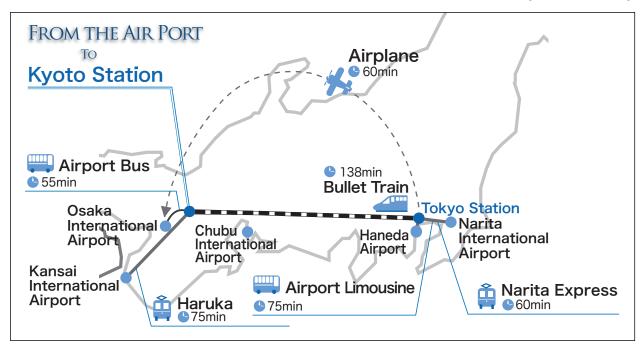

# FROM THE AIR PORT

## TO KYOTO STATION

How To Reach the Institute For Chemical Research, Kyoto University

### FROM Kansai International Airport

Take the JR Kansai Airport Express "Haruka" Train to Kyoto Station.

#### FROM Narita International Airport

Take the JR Narita Express Train to Tokyo Station. 60min

Take the Airport Limousine to Tokyo Station. 

• 75min

Take the JR Bullet Train "Shinkansen" to Kyoto Station.

Take an Airplane to Osaka International Airport (Itami Airport).

Take the Airport Bus to JR Kyoto Station. 

• 55min

## FROM Haneda Airport

Take the Tokyo Monorail & Keikyu Line to Tokyo Station.

Take an Airport Limousine to Tokyo Station. 

40min

Take the JR Bullet Train "Shinkansen" to Kyoto Station.

**₽**138min